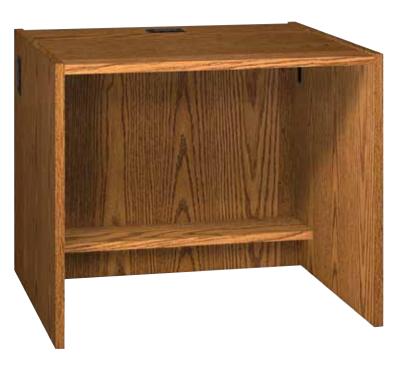

## CD3629-32-39

## **Circulation Desk Shells**

- Pull-out Keyboard Shelves (CDKS, CDKS2)
  Risers (CD36R, CD60R)
- Accessory Pencil Drawers (APD)
- CPU Holders (CDCPU)

For pricing see the current Glacier Line Price List

| Model #    | Product Size<br>(W x D x H)     | Ship Weight<br>(Ibs.) |
|------------|---------------------------------|-----------------------|
| CD3629(XX) | 36" x 30" x 29 <sup>5</sup> /8" | 104                   |
| CD3632(XX) | 36" x 30" x 32 <sup>1</sup> /8" | 118                   |
| CD3639(XX) | 36" x 30" x 39 <sup>5</sup> /8" | 142                   |